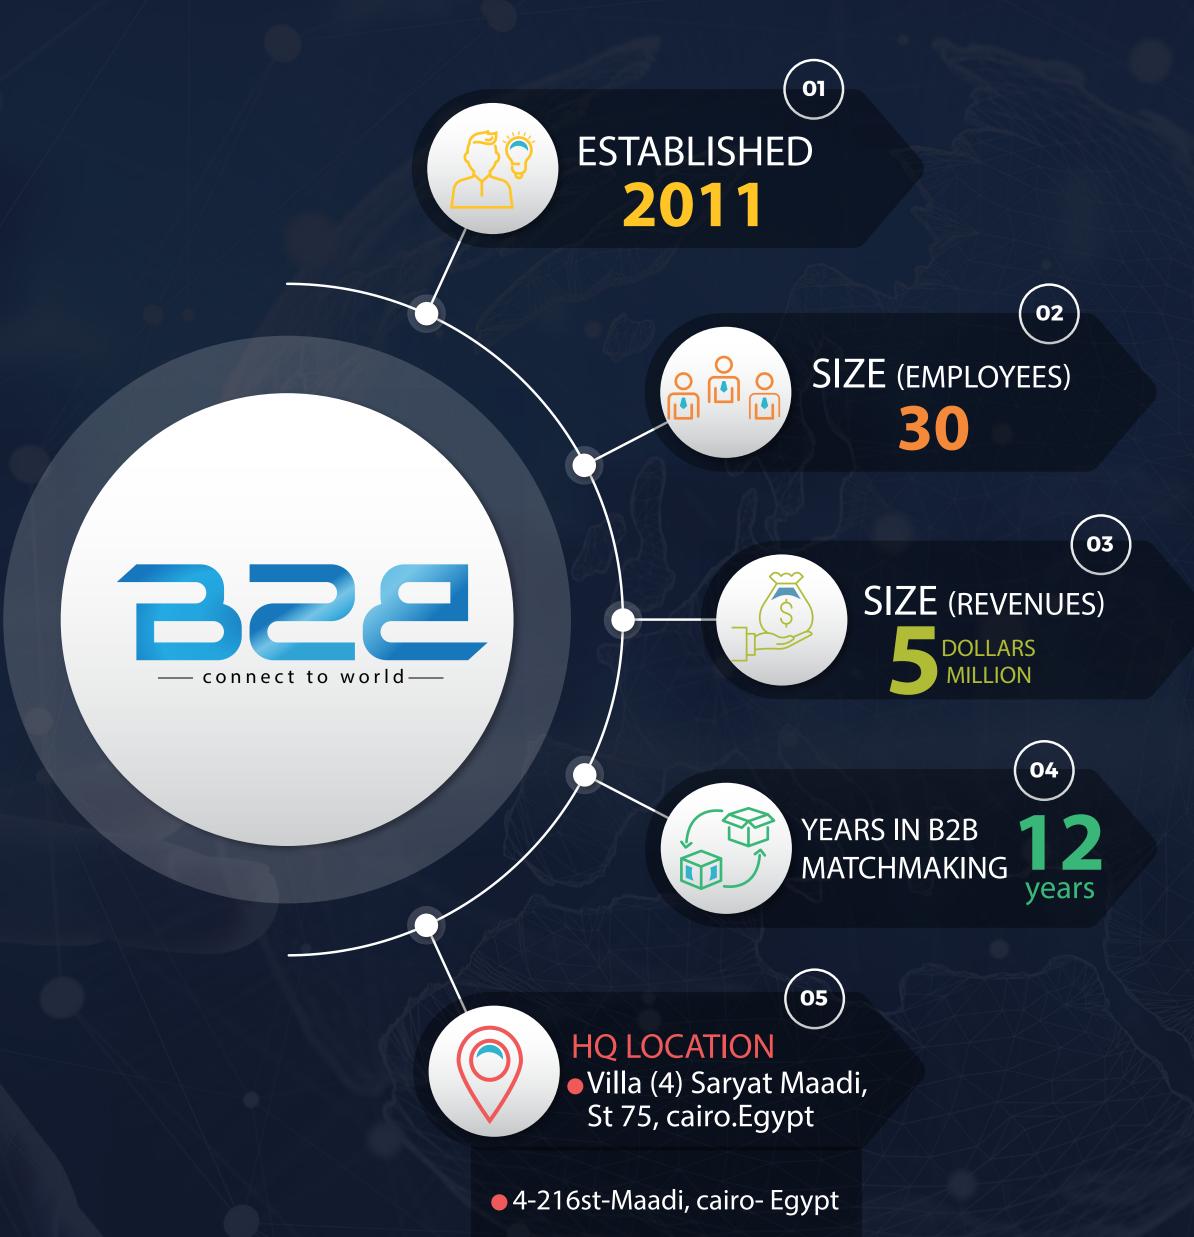

## B2B Records

More than
60.000
B2B meetings

More than
4.2 billion dollars
export opportunities

More than
100
exhibitions and
events

15.000 Trade consultation

1.2Milion importers data all over the world